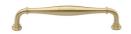

# **Henley Traditional Cabinet Pull Handle**

C3960 152-SB

Heritage Brass Cabinet Pull Henley Traditional Design 152mm CTC Satin Brass Finish

Material:Finish:Solid BrassSatin Brass