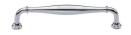

# **Henley Traditional Cabinet Pull Handle**

C3960 152-PC

Heritage Brass Cabinet Pull Henley Traditional Design 152mm CTC Polished Chrome Finish

Material: Finish:

Solid Brass Polished Chrome

# **Polished Chrome**

A bold, contemporary finish; low maintenance and easy to clean. The mirror effect reflects light and colour and will complement any colour scheme