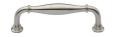

# **Henley Traditional Cabinet Pull Handle**

C3960 102-SN

Heritage Brass Cabinet Pull Henley Traditional Design 102mm CTC Satin Nickel Finish

Material:Finish:Solid BrassSatin Nickel