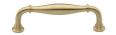

# **Henley Traditional Cabinet Pull Handle**

C3960 102-SB

Heritage Brass Cabinet Pull Henley Traditional Design 102mm CTC Satin Brass Finish

Material:Finish:Solid BrassSatin Brass

### **Available Sizes**

102 mm

203 mm

# **Product Dimensions** (All dimensions are in millimeters unless otherwise indicated)

 Length
 117
 CTC
 102
 Projection
 41
 Base
 15