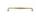

# **Henley Traditional Cabinet Pull Handle**

C3960 102-SB

Heritage Brass Cabinet Pull Henley Traditional Design 102mm CTC Satin Brass Finish

Material:Finish:Solid BrassSatin Brass

### **Available Sizes**

102 mm

203 mm

# **Product Dimensions** (All dimensions are in millimeters unless otherwise indicated)

 Length
 117
 CTC
 102
 Projection
 41
 Base
 15