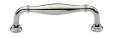

# **Henley Traditional Cabinet Pull Handle**

C3960 102-PNF

Heritage Brass Cabinet Pull Henley Traditional Design 102mm CTC Polished Nickel Finish

Material: Finish:

Solid Brass Polished Nickel Finish