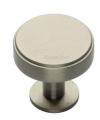

# **Stepped Disc Cabinet Knob with Rose**

C3954 32-SN

Heritage Brass Cabinet Knob Stepped Disc Design with Rose 32mm Satin Nickel finish

Material: Finish: Solid Brass Satin Nickel