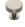

# **Stepped Disc Cabinet Knob with Rose**

C3954 32-SN

Heritage Brass Cabinet Knob Stepped Disc Design with Rose 32mm Satin Nickel finish

Material: Finish: Solid Brass Satin Nickel

## **Product Dimensions** (All dimensions are in millimeters unless otherwise indicated)

Projection 31 Maximum Diameter 32 Base 20