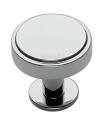

# **Stepped Disc Cabinet Knob with Rose**

C3954 32-PC

Heritage Brass Cabinet Knob Stepped Disc Design with Rose 32mm Polished Chrome finish

Material: Finish:

Solid Brass Polished Chrome

## Polished Chrome

A bold, contemporary finish; low maintenance and easy to clean. The mirror effect reflects light and colour and will complement any colour scheme