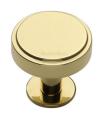

# **Stepped Disc Cabinet Knob with Rose**

C3954 32-PB

Heritage Brass Cabinet Knob Stepped Disc Design with Rose 32mm Polished Brass finish

Material:Finish:Solid BrassPolished Brass