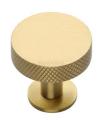

# **Knurled Disc Cabinet Knob with Rose**

C3882 32-SB

Heritage Brass Cabinet Knob Knurled Disc Design with Rose 32mm Satin Brass finish

Material: Finish: Solid Brass Satin Brass