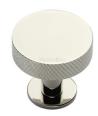

# **Knurled Disc Cabinet Knob with Rose**

C3882 32-PNF

Heritage Brass Cabinet Knob Knurled Disc Design with Rose 32mm Polished Nickel finish

Material: Finish:

Solid Brass Polished Nickel Finish