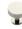

# **Knurled Disc Cabinet Knob with Rose**

C3882 32-PNF

Heritage Brass Cabinet Knob Knurled Disc Design with Rose 32mm Polished Nickel finish

Material: Finish:

Solid Brass Polished Nickel Finish

#### **Available Finishes**

Finish

Matt Bronze/Satin Nickel

Available Sizes

32 mn

38 mm

**Product Dimensions** (All dimensions are in millimeters unless otherwise indicated)

Projection 31 Maximum Diameter 32 Base 20