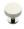

# **Knurled Disc Cabinet Knob with Rose**

C3882 32-PNF

Heritage Brass Cabinet Knob Knurled Disc Design with Rose 32mm Polished Nickel finish

Material: Finish:

Solid Brass Polished Nickel Finish

#### **Available Finishes**

Finish

Matt Bronze/Satin Nickel

Available Sizes

32 mn

38 mm

**Product Dimensions** (All dimensions are in millimeters unless otherwise indicated)

Projection 31 Maximum Diameter 32 Base 20