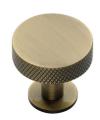

# **Knurled Disc Cabinet Knob with Rose**

C3882 32-AT

Heritage Brass Cabinet Knob Knurled Disc Design with Rose 32mm Antique Brass finish

Material: Finish: Solid Brass **Antique Brass** 