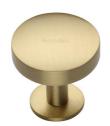

# **Domed Disc Cabinet Knob with Rose**

C3878 38-SB

Heritage Brass Cabinet Knob Domed Disc Design with Rose 38mm Satin Brass finish

Material: Finish: Solid Brass Satin Brass