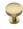

# **Domed Disc Cabinet Knob with Rose**

C3878 38-SB

Heritage Brass Cabinet Knob Domed Disc Design with Rose 38mm Satin Brass finish

Material: Finish: Solid Brass Satin Brass

#### **Available Finishes**

Finish

Matt Bronze/Satin

Matt Bronze/Satin

**Available Sizes** 

38 mm

**Product Dimensions** (All dimensions are in millimeters unless otherwise indicated)

Maximum Diameter 38 20 Projection 34 Base