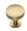

# **Domed Disc Cabinet Knob with Rose**

C3878 38-SB

Heritage Brass Cabinet Knob Domed Disc Design with Rose 38mm Satin Brass finish

Material: Finish: Solid Brass Satin Brass

#### **Available Finishes**

Finish

Matt Bronze/Satin

Matt Bronze/Satin

**Available Sizes** 

38 mm

**Product Dimensions** (All dimensions are in millimeters unless otherwise indicated)

Maximum Diameter 38 20 Projection 34 Base