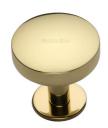

# **Domed Disc Cabinet Knob with Rose**

C3878 38-PB

Heritage Brass Cabinet Knob Domed Disc Design with Rose 38mm Polished Brass finish

Material: Finish: Solid Brass Polished Brass

#### **Available Sizes**

38 mm

**Product Dimensions** (All dimensions are in millimeters unless otherwise indicated)

Maximum Diameter 38 20 Projection 34 Base