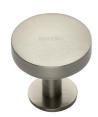

## **Domed Disc Cabinet Knob with Rose**

C3878 32-SN

Heritage Brass Cabinet Knob Domed Disc Design with Rose 32mm Satin Nickel finish

Material: Finish: Solid Brass Satin Nickel

#### **Available Sizes**

38 mm

**Product Dimensions** (All dimensions are in millimeters unless otherwise indicated)

Maximum Diameter 32 20 Projection 34 Base