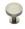

## **Domed Disc Cabinet Knob with Rose**

C3878 32-SN

Heritage Brass Cabinet Knob Domed Disc Design with Rose 32mm Satin Nickel finish

Material: Finish: Solid Brass Satin Nickel

#### **Available Sizes**

38 mm

**Product Dimensions** (All dimensions are in millimeters unless otherwise indicated)

Maximum Diameter 32 20 Projection 34 Base