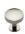

# **Domed Disc Cabinet Knob with Rose**

C3878 32-PNF

Heritage Brass Cabinet Knob Domed Disc Design with Rose 32mm Polished Nickel finish

Material: Finish:

Solid Brass Polished Nickel Finish

#### **Available Finishes**

Finish

Matt Bronze/Satin Nickel

**Available Sizes** 

32 mn

38 mm

**Product Dimensions** (All dimensions are in millimeters unless otherwise indicated)

Projection 34 Maximum Diameter 32 Base 20