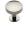

# **Domed Disc Cabinet Knob with Rose**

C3878 32-PNF

Heritage Brass Cabinet Knob Domed Disc Design with Rose 32mm Polished Nickel finish

Material: Finish:

Solid Brass Polished Nickel Finish

#### **Available Finishes**

Finish

Matt Bronze/Satin Nickel

**Available Sizes** 

32 mn

38 mm

**Product Dimensions** (All dimensions are in millimeters unless otherwise indicated)

Projection 34 Maximum Diameter 32 Base 20