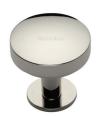

# **Domed Disc Cabinet Knob with Rose**

C3878 32-PNF

Heritage Brass Cabinet Knob Domed Disc Design with Rose 32mm Polished Nickel finish

Material: Finish:

Solid Brass Polished Nickel Finish