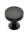

# **Domed Disc Cabinet Knob with Rose**

C3878 32-MB

Heritage Brass Cabinet Knob Domed Disc Design with Rose 32mm Matt Bronze finish

Material: Finish: Solid Brass Matt Bronze

# **Available Sizes**

**Product Dimensions** (All dimensions are in millimeters unless otherwise indicated)

Maximum Diameter 32 20 Projection 34 Base