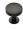

# **Domed Disc Cabinet Knob with Rose**

C3878 32-MB

Heritage Brass Cabinet Knob Domed Disc Design with Rose 32mm Matt Bronze finish

Material: Finish: Solid Brass Matt Bronze

# **Available Sizes**

**Product Dimensions** (All dimensions are in millimeters unless otherwise indicated)

Maximum Diameter 32 20 Projection 34 Base