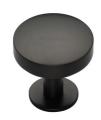

# **Domed Disc Cabinet Knob with Rose**

C3878 32-MB

Heritage Brass Cabinet Knob Domed Disc Design with Rose 32mm Matt Bronze finish

Material: Finish: Solid Brass Matt Bronze

### **Matt Bronze**

An aged finish on brass creating a vintage appearance, yet one that also looks outstanding in contemporary schemes. Over a period of time the bronze colour will lighten along any edges and surfaces that are frequently touched and create a naturally aged appearance highlighting frequently touched areas and exposing the brass below.