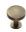

## **Domed Disc Cabinet Knob with Rose**

C3878 32-AT

Heritage Brass Cabinet Knob Domed Disc Design with Rose 32mm Antique Brass finish

Material:Finish:Solid BrassAntique Brass

#### **Antique Brass**

With russet hues and a brass undertone, this variation on brass retains a warm and mellow character but adds age and maturity by highlighting the variance of shades making each piece both alluring and unique.