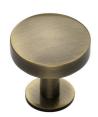

## **Domed Disc Cabinet Knob with Rose**

C3878 32-AT

Heritage Brass Cabinet Knob Domed Disc Design with Rose 32mm Antique Brass finish

Material:Finish:Solid BrassAntique Brass

### **Available Sizes**

32 mn

38 mm

**Product Dimensions** (All dimensions are in millimeters unless otherwise indicated)

Projection 34 Maximum Diameter 32 Base 20