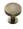

## **Domed Disc Cabinet Knob with Rose**

C3878 32-AT

Heritage Brass Cabinet Knob Domed Disc Design with Rose 32mm Antique Brass finish

Material:Finish:Solid BrassAntique Brass

#### **Antique Brass**

With russet hues and a brass undertone, this variation on brass retains a warm and mellow character but adds age and maturity by highlighting the variance of shades making each piece both alluring and unique.