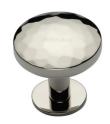

## **Round Hammered Cabinet Knob with Rose**

C3876 38-PNF

Heritage Brass Cabinet Knob Round Hammered Design with Rose 38mm Polished Nickel finish

Material: Finish:

Solid Brass Polished Nickel Finish