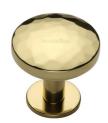

# **Round Hammered Cabinet Knob with Rose**

C3876 38-PB

Heritage Brass Cabinet Knob Round Hammered Design with Rose 38mm Polished Brass finish

Material:Finish:Solid BrassPolished Brass