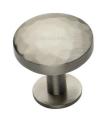

# **Round Hammered Cabinet Knob with Rose**

C3876 32-SN

Heritage Brass Cabinet Knob Round Hammered Design with Rose 32mm Satin Nickel finish

Material:Finish:Solid BrassSatin Nickel