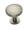

# **Round Hammered Cabinet Knob with Rose**

C3876 32-SN

Heritage Brass Cabinet Knob Round Hammered Design with Rose 32mm Satin Nickel finish

Material:Finish:Solid BrassSatin Nickel