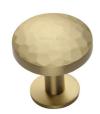

# **Round Hammered Cabinet Knob with Rose**

C3876 32-SB

Heritage Brass Cabinet Knob Round Hammered Design with Rose 32mm Satin Brass finish

Material:Finish:Solid BrassSatin Brass