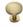

# **Round Hammered Cabinet Knob with Rose**

C3876 32-SB

Heritage Brass Cabinet Knob Round Hammered Design with Rose 32mm Satin Brass finish

Material:Finish:Solid BrassSatin Brass

## Satin Brass

A modern alternative to the traditional polished brass, this attractive brushed texture beautifully mellows and adds warmth to both a traditional and a soft contemporary décor.