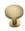

# **Round Hammered Cabinet Knob with Rose**

C3876 32-SB

Heritage Brass Cabinet Knob Round Hammered Design with Rose 32mm Satin Brass finish

Material:Finish:Solid BrassSatin Brass

## Satin Brass

A modern alternative to the traditional polished brass, this attractive brushed texture beautifully mellows and adds warmth to both a traditional and a soft contemporary décor.