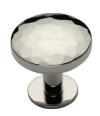

# **Round Hammered Cabinet Knob with Rose**

C3876 32-PNF

Heritage Brass Cabinet Knob Round Hammered Design with Rose 32mm Polished Nickel finish

Material: Finish:

Solid Brass Polished Nickel Finish