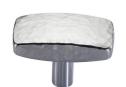

# **Rectangular Hammered Cabinet Knob**

C3386 47-SC

Heritage Brass Cabinet Knob Rectangular Hammered Design 47mm Satin Chrome finish

Material:Finish:Solid BrassSatin Chrome