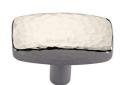

# **Rectangular Hammered Cabinet Knob**

C3386 47-PNF

Heritage Brass Cabinet Knob Rectangular Hammered Design 47mm Polished Nickel finish

Material: Finish:

Solid Brass Polished Nickel Finish