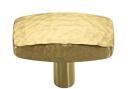

# **Rectangular Hammered Cabinet Knob**

C3386 47-PB

Heritage Brass Cabinet Knob Rectangular Hammered Design 47mm Polished Brass finish

Material:Finish:Solid BrassPolished Brass

#### **Available Sizes**

41 mm

**Product Dimensions** (All dimensions are in millimeters unless otherwise indicated)

Length 47 Width 25 Projection 28 Base 9