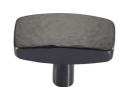

# **Rectangular Hammered Cabinet Knob**

C3386 47-MB

Heritage Brass Cabinet Knob Rectangular Hammered Design 47mm Matt Bronze finish

Material:Finish:Solid BrassMatt Bronze

### **Matt Bronze**

An aged finish on brass creating a vintage appearance, yet one that also looks outstanding in contemporary schemes. Over a period of time the bronze colour will lighten along any edges and surfaces that are frequently touched and create a naturally aged appearance highlighting frequently touched areas and exposing the brass below.