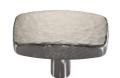

# **Rectangular Hammered Cabinet Knob**

C3386 41-SN

Heritage Brass Cabinet Knob Rectangular Hammered Design 41mm Satin Nickel finish

Material:Finish:Solid BrassSatin Nickel

### Satin Nickel

With its honeyed grey tone created by brushed nickel plating on brass, this finish closely matches Stainless Steel but offers a warm and subtle alternative which is popular in traditional and modern décors.