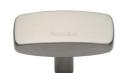

# **Rectangular Cabinet Knob**

C3384 47-SN

Heritage Brass Cabinet Knob Rectangular Design 47mm Satin Nickel finish

Material: Finish: Solid Brass Satin Nickel