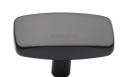

# **Rectangular Cabinet Knob**

C3384 47-MB

Heritage Brass Cabinet Knob Rectangular Design 47mm Matt Bronze finish

Material:Finish:Solid BrassMatt Bronze