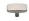

# **Rectangular Cabinet Knob**

C3384 41-SN

Heritage Brass Cabinet Knob Rectangular Design 41mm Satin Nickel finish

Material: Finish: Solid Brass Satin Nickel

### **Available Finishes**

**Available Sizes** 

41 mm

47 mm

**Product Dimensions** (All dimensions are in millimeters unless otherwise indicated)

41 Width 9 Length 22 Projection 28 Base