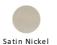

# **Rectangular Cabinet Knob**

C3384 41-SN

Heritage Brass Cabinet Knob Rectangular Design 41mm Satin Nickel finish

Material: Finish: Solid Brass Satin Nickel

### **Available Finishes**

**Available Sizes** 

41 mm

47 mm

**Product Dimensions** (All dimensions are in millimeters unless otherwise indicated)

41 Width 9 Length 22 Projection 28 Base

# Satin Nickel

With its honeyed grey tone created by brushed nickel plating on brass, this finish closely matches Stainless Steel but offers a warm and subtle alternative which is popular in traditional and modern décors.