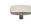

# **Rectangular Cabinet Knob**

C3384 41-SN

Heritage Brass Cabinet Knob Rectangular Design 41mm Satin Nickel finish

Material: Finish: Solid Brass Satin Nickel

### **Available Finishes**

**Available Sizes** 

41 mm

47 mm

**Product Dimensions** (All dimensions are in millimeters unless otherwise indicated)

41 Width 9 Length 22 Projection 28 Base