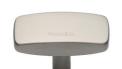

# **Rectangular Cabinet Knob**

C3384 41-SN

Heritage Brass Cabinet Knob Rectangular Design 41mm Satin Nickel finish

Material: Finish: Solid Brass Satin Nickel

### **Available Finishes**

**Available Sizes** 

41 mm

47 mm

**Product Dimensions** (All dimensions are in millimeters unless otherwise indicated)

41 Width 9 Length 22 Projection 28 Base