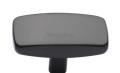

# **Rectangular Cabinet Knob**

C3384 41-MB

Heritage Brass Cabinet Knob Rectangular Design 41mm Matt Bronze finish

Material:Finish:Solid BrassMatt Bronze