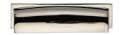

# **Shropshire Drawer Pull Handle**

C2765 96-PNF

Heritage Brass Drawer Pull Shropshire Design 76/96mm CTC Polished Nickel Finish

Material: Finish:

Solid Brass Polished Nickel Finish