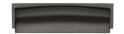

# **Shropshire Drawer Pull Handle**

C2765 96-MB

Heritage Brass Drawer Pull Shropshire Design 76/96mm CTC Matt Bronze Finish

Material:Finish:Solid BrassMatt Bronze

## **Available Finishes**

**Available Sizes** 

96 mm

**Product Dimensions** (All dimensions are in millimeters unless otherwise indicated)

Length 125 CTC 96 Projection 25 Finger Clearance - 110 Width

Finger Clearance - 22