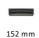

## **Available Finishes**

**Available Sizes** 

96 mm

**Product Dimensions** (All dimensions are in millimeters unless otherwise indicated)

Length 125 CTC 96 Projection 25 Finger Clearance - 110 Width

Finger Clearance - 22