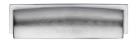

# **Shropshire Drawer Pull Handle**

C2765 152-SC

Heritage Brass Drawer Pull Shropshire Design 152mm CTC Satin Chrome Finish

Material:Finish:Solid BrassSatin Chrome

#### **Satin Chrome**

The brush marks of satin chrome will appeal to those who favour an industrial yet contemporary chrome finish. Satin Chrome Finish is also less prone to finger marks than polished chrome.