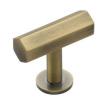

# **Hexagon T-Bar Cabinet Knob with Rose**

C2239-AT

Heritage Brass Cabinet Knob Hexagon T-Bar Design with Rose 41mm Antique Brass finish

Material: Finish:
Solid Brass Antique Brass

**Product Dimensions** (All dimensions are in millimeters unless otherwise indicated)

**Length** 41 **Width** 13 **Projection** 37 **Base** 20