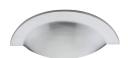

# **Crescent Drawer Cup Pull**

C1730-SC

Heritage Brass Drawer Pull 57mm CTC Satin Chrome finish

Material: Finish: Solid Brass Satin Chrome

## **Available Finishes**

Polished Brass

**Product Dimensions** (All dimensions are in millimeters unless otherwise indicated)

97 CTC 57 18 Length Projection