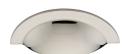

# **Crescent Drawer Cup Pull**

C1730-PNF

Heritage Brass Drawer Pull 57mm CTC Polished Nickel finish

Material:

Solid Brass Polished Nickel Finish

## **Available Finishes**

Polished Nickel Finish

Matt Black

Green Silk Touch

**Product Dimensions** (All dimensions are in millimeters unless otherwise indicated)

97 CTC 18 Length 57 Projection