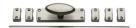

# **Espagnolette Bolt**

C1688-SN

Heritage Brass Espagnolette Bolt Satin Nickel finish

Material:Finish:Solid BrassSatin Nickel

## **Useful Information**

- Espagnolette bolt with oval knob suitable for doors up to 2400mm
- Supplied with 2 rods, 1 x 1m, 1 x 1.5m

## **Box Contains**

- 1 x Espagnolatte + 2 rods
- All fixing screws and fasteners

+44 (0)1384 247805 www.doorhardware.co.uk info@doorhardware.co.uk

Property of M Marcus Ltd. ©