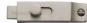

# **Slide Bolt**

C1686-SN

Heritage Brass Slide Bolt Satin Nickel finish

Material:Finish:Solid BrassSatin Nickel

### **Available Finishes**

Polished Nickel Finish

 $\label{product Dimensions} \textbf{Product Dimensions} \ \ \textbf{(All dimensions are in millimeters unless otherwise indicated)}$ 

Backplate 66 x 19