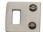

# **Slide Bolt**

C1686-SN

Heritage Brass Slide Bolt Satin Nickel finish

Material:Finish:Solid BrassSatin Nickel