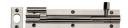

# **Necked Door Bolt.**

C1594 6-PNF

Heritage Brass Door Bolt Necked 6" x 1.5" Polished Nickel finish

Material: Finish:

Solid Brass Polished Nickel Finish

#### **Available Finishes**

Polished Nickel Finish

**Product Dimensions** (All dimensions are in millimeters unless otherwise indicated)

Backplate 6" x 1.5"