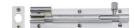

# **Door Bolt**

C1592 6-SC

Heritage Brass Door Bolt Necked 6" x 1.25" Satin Chrome finish

Material:Finish:Solid BrassSatin Chrome

### **Available Sizes**

0 = 0 · 0

4" x 1.25"

6" x 1.25"

## **Product Dimensions** (All dimensions are in millimeters unless otherwise indicated)

Backplate

6" x 1.25"