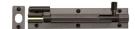

# **Door Bolt**

C1592 6-MB

Heritage Brass Door Bolt Necked 6" x 1.25" Matt Bronze finish

Material: Finish:
Solid Brass Matt Bronze

### **Available Sizes**

بالمستحدة في

4" x 1.25"

6" x 1.25"

### **Product Dimensions** (All dimensions are in millimeters unless otherwise indicated)

Backplate

6" x 1.25"