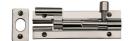

# **Door Bolt**

C1592 4-PNF

Heritage Brass Door Bolt Necked 4" x 1.25" Polished Nickel finish

Material: Finish:

Solid Brass Polished Nickel Finish

### **Available Sizes**

į <del>7 - 1</del>

. . .

4" x 1.25"

6" x 1.25"

### **Product Dimensions** (All dimensions are in millimeters unless otherwise indicated)

Backplate

4" x 1.25"