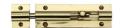

# **Straight Bolt**

C1582 4-PB

Heritage Brass Door Bolt Straight 4" x 1.25" Polished Brass finish

Material: Finish:
Solid Brass Polished Brass