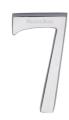

# C1564

C1564 7-SC

Heritage Brass Numeral 7 Concealed Fix 76mm (3") Satin Chrome finish

Material:Finish:Solid BrassSatin Chrome