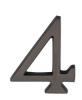

### C1564

C1564 4-MB

Heritage Brass Numeral 4 Concealed Fix 76mm (3") Matt Bronze finish

Material: Finish: Solid Brass Matt Bronze