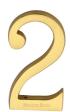

# C1564

C1564 2-PB

Heritage Brass Numeral 2 Concealed Fix 76mm (3") Polished Brass finish

Material:Finish:Solid BrassPolished Brass