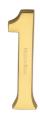

# C1564

C1564 1-PB

Heritage Brass Numeral 1 Concealed Fix 76mm (3") Polished Brass finish

Material: Finish: Solid Brass Polished Brass

#### **Polished Brass**

Warm, mellow with a sense of heritage and comfort this highly polished finish is opulent without being flamboyant. Polished Brass coordinates perfectly with traditional décor.