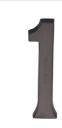

# C1564

C1564 1-MB

Heritage Brass Numeral 1 Concealed Fix 76mm (3") Matt Bronze finish

Material: Finish: Solid Brass Matt Bronze