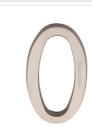

# C1564

C1564 0-SN

Heritage Brass Numeral O Concealed Fix 76mm (3") Satin Nickel finish

Material: Finish: Solid Brass Satin Nickel

### **Available Finishes**

**Product Dimensions** (All dimensions are in millimeters unless otherwise indicated)

76 Length